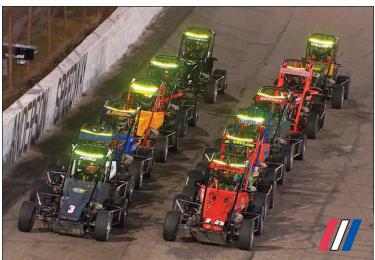

## LEADING LIGHTS™ VISUAL RACE POSITION SYSTEM

Granted a United States patent, LEADING LIGHTS™ enables fans to see the running order of an auto race while staying focused on the action! First, Second and Third Place cars display a bright colored Red, White and Blue light strip, respectively, atop the car, automatically updating with lead changes and seamlessly controlled by the official time and scoring body. And under caution, all LEADING LIGHTS™ sync to Yellow.

## LEADING LIGHTS™ ENHANCES THE FAN EXPERIENCE

LEADING LIGHTS™ is a new Race Position System that enables fans to quickly identify who's in the lead with simple and clear visible technology, both at the track and on TV! Technology in other sports has helped fans better connect and improve the overall experience. LEADING LIGHTS™ keeps the fans focused on the racing!