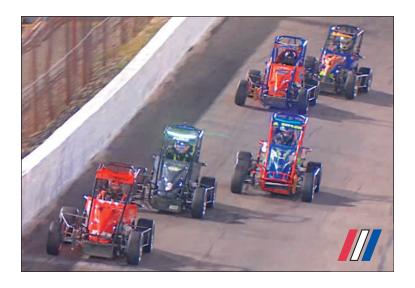

## LEADING LIGHTS™ VISUAL RACE POSITION SYSTEM

Granted a United States patent, LEADING LIGHTS™ enables fans to see the running order of an auto race while staying focused on the action! First, Second and Third Place cars display a bright colored Red, White and Blue light strip, respectively, atop the car, automatically updating with lead changes and seamlessly controlled by the official time and scoring body. And under caution, all LEADING LIGHTS™ sync to Yellow.

## LEADING LIGHTS™ ENHANCES THE FAN EXPERIENCE

LEADING LIGHTS™ is a new Race Position System that enables fans to quickly identify who's in the lead with simple and clear visible technology, both at the track and on TV! Technology in other sports has helped fans better connect and improve the overall experience. LEADING LIGHTS™ keeps the fans focused on the racing!